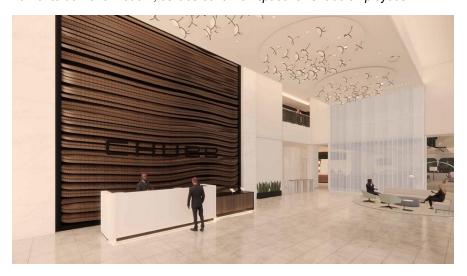

### Turner Selected for \$94 Million Fit-out of Chubb Insurance Headquarters

Turner to deliver a modern, collaborative workspace for Chubb employees.

February 24, 2025 – Turner Construction Company was selected to complete the \$94 million interior fit-out for Chubb Insurance's new headquarters in Philadelphia, PA. Already managing construction of the 18-story building that will serve as Chubb's new home, Turner will now also manage the 550,000-square-foot fit-out of the building's interior.

Once completed, the building will provide a modern, dynamic environment designed to foster collaboration, innovation, and long-term growth for Chubb's 3,200 headquarters employees.

"We are honored to continue our partnership with Chubb on this significant project," said Dave Kaminski, Vice President and General Manager, Turner Construction Company. "This fit-out reflects our shared commitment to excellence and innovation, delivering a high-performance workspace that supports Chubb's vision for the future. Our team is excited to bring our expertise and care to this transformative project."